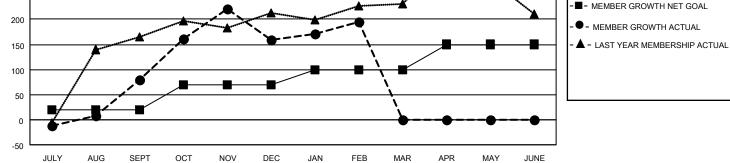

## LOCATION INDONESIA

District 307B2

Results as of: 2/28/2022

| Clubs                 |               |           |               | Members               |                        |                         |                                                    |
|-----------------------|---------------|-----------|---------------|-----------------------|------------------------|-------------------------|----------------------------------------------------|
| RESULTS FOR 2021-2022 |               |           |               | RESULTS FOR 2021-2022 |                        |                         |                                                    |
| QUARTER               | NEW CLUB GOAL | NEW CLUBS | DROPPED CLUBS | QUARTER               | BER GROWTH NET<br>GOAL | MEMBER GROWTH<br>ACTUAL | DROPPED<br>MEMBERS ACTUAL<br>(including transfers) |
| JULY/AUG/SEPT         | 1             | 2         | 4             | JULY/AUG/SEPT         | 20                     | 164                     | 83                                                 |
| OCT/NOV/DEC           | 1             | 6         | 1             | OCT/NOV/DEC           | 50                     | 263                     | 179                                                |
| JAN/FEB/MAR           | 1             | 1         | 0             | JAN/FEB/MAR           | 30                     | 56                      | 19                                                 |
| APR/MAY/JUNE          | 1             | 0         | 0             | APR/MAY/JUNE          | 50                     | 0                       | 0                                                  |