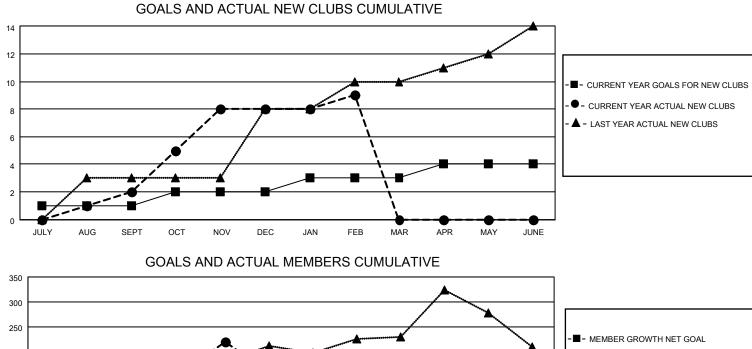

## LOCATION INDONESIA

District 307B2

Results as of: 2/28/2022

| Clubs                 |               |           |               | Members               |                        |                         |                                                    |
|-----------------------|---------------|-----------|---------------|-----------------------|------------------------|-------------------------|----------------------------------------------------|
| RESULTS FOR 2021-2022 |               |           |               | RESULTS FOR 2021-2022 |                        |                         |                                                    |
| QUARTER               | NEW CLUB GOAL | NEW CLUBS | DROPPED CLUBS | QUARTER               | BER GROWTH NET<br>GOAL | MEMBER GROWTH<br>ACTUAL | DROPPED<br>MEMBERS ACTUAL<br>(including transfers) |
| JULY/AUG/SEPT         | 1             | 2         | 4             | JULY/AUG/SEPT         | 20                     | 164                     | 83                                                 |
| OCT/NOV/DEC           | 1             | 6         | 1             | OCT/NOV/DEC           | 50                     | 263                     | 179                                                |
| JAN/FEB/MAR           | 1             | 1         | 0             | JAN/FEB/MAR           | 30                     | 56                      | 19                                                 |
| APR/MAY/JUNE          | 1             | 0         | 0             | APR/MAY/JUNE          | 50                     | 0                       | 0                                                  |